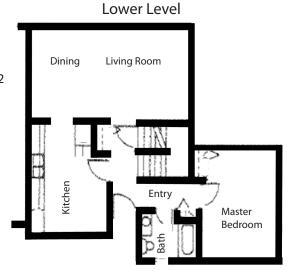

2 Bedroom Townhome approx 800 ft<sup>2</sup>

3 Bedroom

Townhome

approx 1020 ft<sup>2</sup>

Floor Plans

Lower Level Dining Living Room

Entry

Kitchen