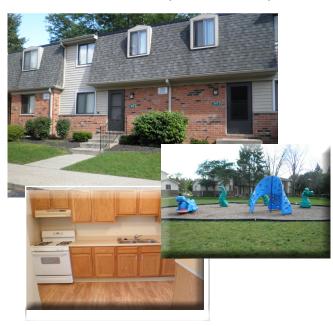

### Apartments and Townhomes Feature

- Air Conditioning
- Carpeting and Hardwood Laminate Flooring
- Washer and Dryer Hook-ups
- **Window Treatments**
- Fully Equipped Kitchen
- **Energy Efficient Appliances**
- Full Basements (in Townhomes)