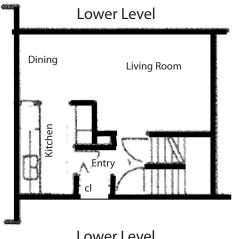

2 Bedroom Townhome approx 800 ft<sup>2</sup>

3 Bedroom

Townhome

approx 1020 ft<sup>2</sup>

Floor Plans

Lower Level Dining Living Room

Entry

Kitchen