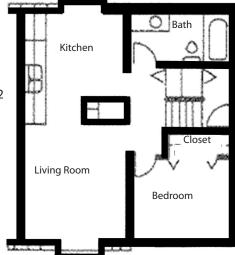

2 Bedroom Townhome approx 800 ft<sup>2</sup>

3 Bedroom

Townhome

approx 1020 ft<sup>2</sup>

Floor Plans

Lower Level Dining Living Room

Entry

Kitchen